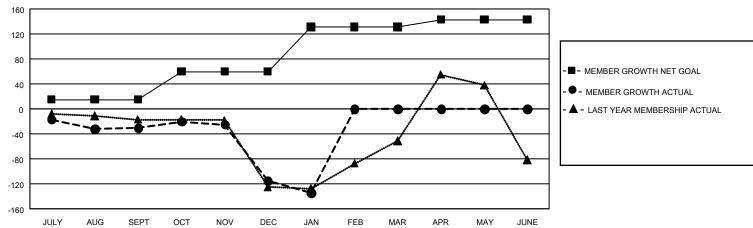

## GOALS AND ACTUAL MEMBERS CUMULATIVE

| DROPPED CLUBS: 6  |     | 65 CLUBS OF 182 ADDED 1 OR MORE | GENDER DISTRIBUTION        |                |     |
|-------------------|-----|---------------------------------|----------------------------|----------------|-----|
|                   |     | NEW MEMBERS                     | MALE                       | 2,936 (67.09%) |     |
|                   |     |                                 | FEMALE                     | 1,440 (32.91%) |     |
| DROPPED MEMBERS   |     |                                 |                            |                |     |
| DECEASED          | 34  | CLICK HERE FOR CUMULATIVE       | TOTAL FAMILY UNIT MEMBERS  |                | 735 |
| CLUB CANCELLED 66 |     | MEMBERSHIP DATA                 |                            |                |     |
| OTHER             | 223 |                                 | FAMILY MEMBERS PAYING HALF |                | 384 |
| TOTAL             | 323 |                                 | 0000                       |                |     |