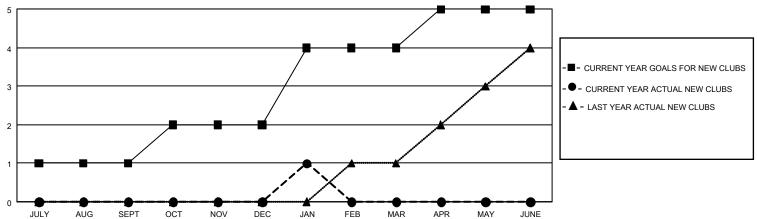

| 0           | 0             | JULY/AUG/SEPT         | 45                     | 96                      | 103                                               |  |
| OCT/NOV/DEC   | 3             | 0           | 4             | OCT/NOV/DEC           | 135                    | 76                      | 152                                               |  |
| JAN/FEB/MAR   | 6             | 1           | 2             | JAN/FEB/MAR           | 213                    | 51                      | 68                                                |  |
| APR/MAY/JUNE  | 3             | 0           | 0             | APR/MAY/JUNE          | 36                     | 0                       | 0                                                 |  |

## GOALS AND ACTUAL NEW CLUBS CUMULATIVE



## GOALS AND ACTUAL MEMBERS CUMULATIVE



| DROPPED CLUBS: 6  |     | 65 CLUBS OF 182 ADDED 1 OR MORE | GENDER DISTRIBUTION        |                |     |
|-------------------|-----|---------------------------------|----------------------------|----------------|-----|
|                   |     | NEW MEMBERS                     | MALE                       | 2,936 (67.09%) |     |
|                   |     |                                 | FEMALE                     | 1,440 (32.91%) |     |
| DROPPED MEMBERS   |     |                                 |                            |                |     |
| DECEASED          | 34  | CLICK HERE FOR CUMULATIVE       | TOTAL FAMILY UNIT MEMBERS  |                | 735 |
| CLUB CANCELLED 66 |     | MEMBERSHIP DATA                 |